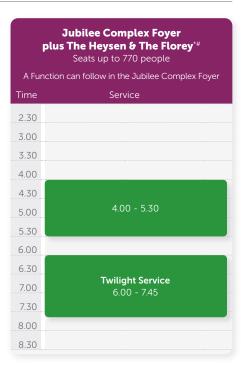

# Jubilee Complex Foyer plus The Heysen & The Florey

#### Comfortably seats up 770 people

| The Jubilee Complex Foyer plus The Heysen & The Florey with function in the Jubilee Complex Foyer | \$4,500 |
|---------------------------------------------------------------------------------------------------|---------|
| The Jubilee Complex Foyer plus The Heysen & The Florey (no function)                              | \$3,750 |