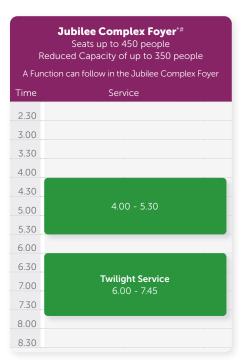

# **Jubilee Complex Foyer**

#### Comfortably seats up to 450 people

If required, a reduced capacity of up to 350 is available.

| The Jubilee Complex Foyer with function in the Jubilee Complex Foyer | \$3,000 | The Jubilee Complex Foyer plus The Heysen with function in the Jubilee Complex Foyer | \$4,000 |
|----------------------------------------------------------------------|---------|--------------------------------------------------------------------------------------|---------|
| The Jubilee Complex Foyer (no function)                              | \$2,250 | The Jubilee Complex Foyer plus The Heysen (no function)                              | \$3,250 |