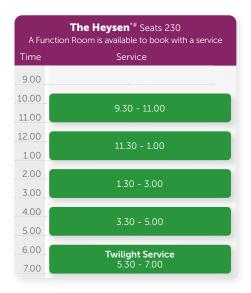

# The Heysen

Comfortably seats up to 230 people over two levels

**The Heysen and Function Rooms** (See next page for Function Room prices)

The Heysen (no Function Rooms)

\$1,200

\$950