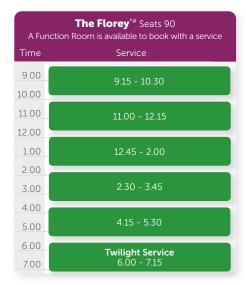

# **The Florey**

Comfortably seats up to 90 people

**The Florey and Function Rooms** (See next page for Function Room prices)

**The Florey** (no Function Rooms)

\$800

\$650