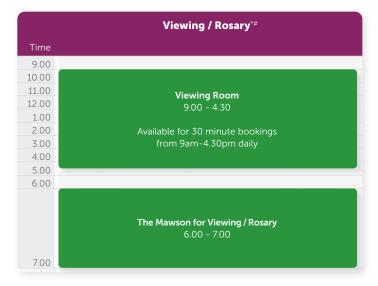

#### Viewing Room

\$150 (per 30 minutes)

Our Viewing Room, located in our Operations Complex, allows families private time with their loved one prior to a service, cremation or burial

#### **Evening Viewing/Rosary**

1 hour

Located in The Mawson. A Function Room may also be booked, subject to availability, before or after a viewing/prayers or Rosary. Includes overnight coffin care.

# **Viewing Options**

Viewing Room

(per 30 minutes)

Our Viewing Room, located in our Operations Complex, allows families private time with their loved one prior to a service, cremation or burial. **Evening Viewing/Rosary in The Mawson** 

1 hour

\$150

Located in The Mawson. A Function Room may also be booked, subject to availability, before or after a viewing/prayers or Rosary. Includes overnight coffin care.