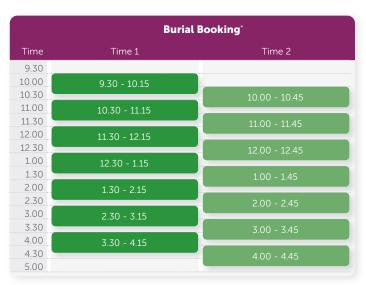

| Earth Burial Interment             |         |
|------------------------------------|---------|
| Adult - depth 1, 2 or 3            | \$2,350 |
| Child 12 and under depth 1, 2 or 3 | \$790   |
| Infant 3 and under                 | \$550   |
| Perinatal Infant up to 28 days     | \$350   |

| Burial Surcharges                                |       |
|--------------------------------------------------|-------|
| Overtime fee. For every 1/2 hour or part thereof |       |
| if the burial extends after 5:00pm.              | \$200 |
| Saturday surcharge                               | \$750 |
| Sunday & Public Holiday surcharge                | \$950 |