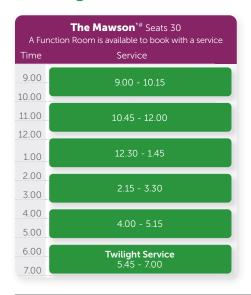

### The Mawson

Intimate with seating for up to 30 people

**The Mawson and Function Room** (See next page for Function Room prices)

The Mawson (no Function Room) \$600

\$700