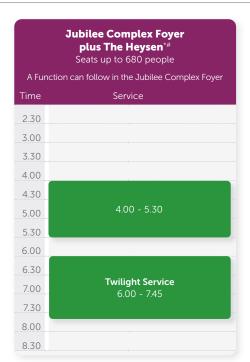

\$450

**Jubilee Complex Foyer plus The Heysen** 

Comfortably seats up 680 people