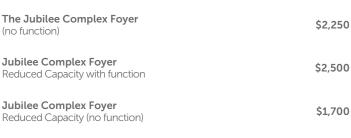

# **Jubilee Complex Foyer**

#### Comfortably seats up to 450 people

If required, a reduced capacity of up to 350 is available.

| The Jubilee Complex Foyer with function in the Jubilee Complex Foyer | \$3,000 | The Jubilee Complex Foyer plus The Heysen with function in the Jubilee Complex Foyer | \$4,000 |
|----------------------------------------------------------------------|---------|--------------------------------------------------------------------------------------|---------|
| The Jubilee Complex Foyer (no function)                              | \$2,250 | The Jubilee Complex Foyer plus The Heysen (no function)                              | \$3,250 |