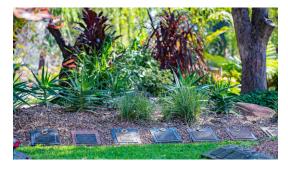

# **Plaques on Granite Bases**

Enabling a larger plaque, set upon a granite base, this is an elegant memorial option. Available in a wide variety of gardens including our tropical themed gardens, shrub beds, rose gardens or native gardens. Choose from a variety of granite colours and plaque designs to create a personalised tribute.

From \$3,220 (1 ash placement) From \$5,000 (2 ash placements)