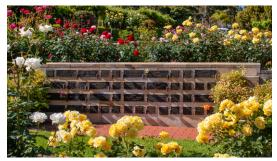

### **Wall Niches**

A wall niche memorial provides an elevated position for single or side-by-side companion memorials. We have several walls throughout our Park, within different garden settings. Choose from a small niche in our traditional walls or a large niche in our contemporary walls, to pay tribute to your loved one.

From \$2,100