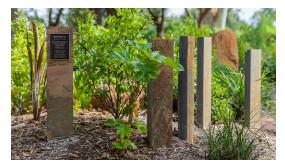

# **Bluestone Uprights**

Bluestone upright memorials complement their natural setting with their rustic and earthy look. Positioned throughout our carefully curated gardens, this is a simple and dignified style of memorial. Available with a bronze or glass plaque.

From \$4,900