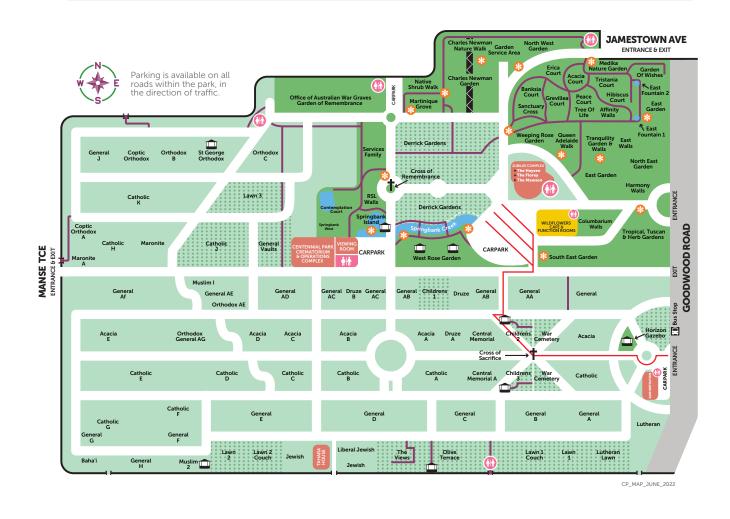

**MAP KEY** 

Toilets

Wheelchair Friendly

Carparks

Roads &

Burial

Areas

Irrigated Garden

Areas

Irrigated Areas

Arbour Stairs

Flower-Holder

Direction between Dispenser Chapels &

Café & Function Centre Admin

Speed Limit in Park

| Α | P | PC | ЭI | N | T١ | ٩E | N | П | D | ΕŢ | Α | ILS |
|---|---|----|----|---|----|----|---|---|---|----|---|-----|
|   |   |    |    |   |    |    |   |   |   |    |   |     |