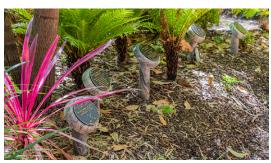

# **Bluestone Uprights**

Bluestone upright memorials complement their natural setting with their rustic and earthy look. Positioned throughout our carefully curated gardens, this is a simple and dignified style of memorial. Available with a bronze or glass plaque.

From \$4,900