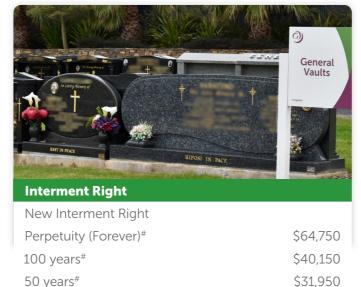

# **General Vaults**

Burial vault- prefabricated concrete grave with provision for three interments. Standard headstones on a beam are available in this area, 840mm H x 1150mm maximum W x 70mm D.

Maximum coffin/casket size 2200mm x 800mm

\$164\*

Interment Right Extension/Renewal