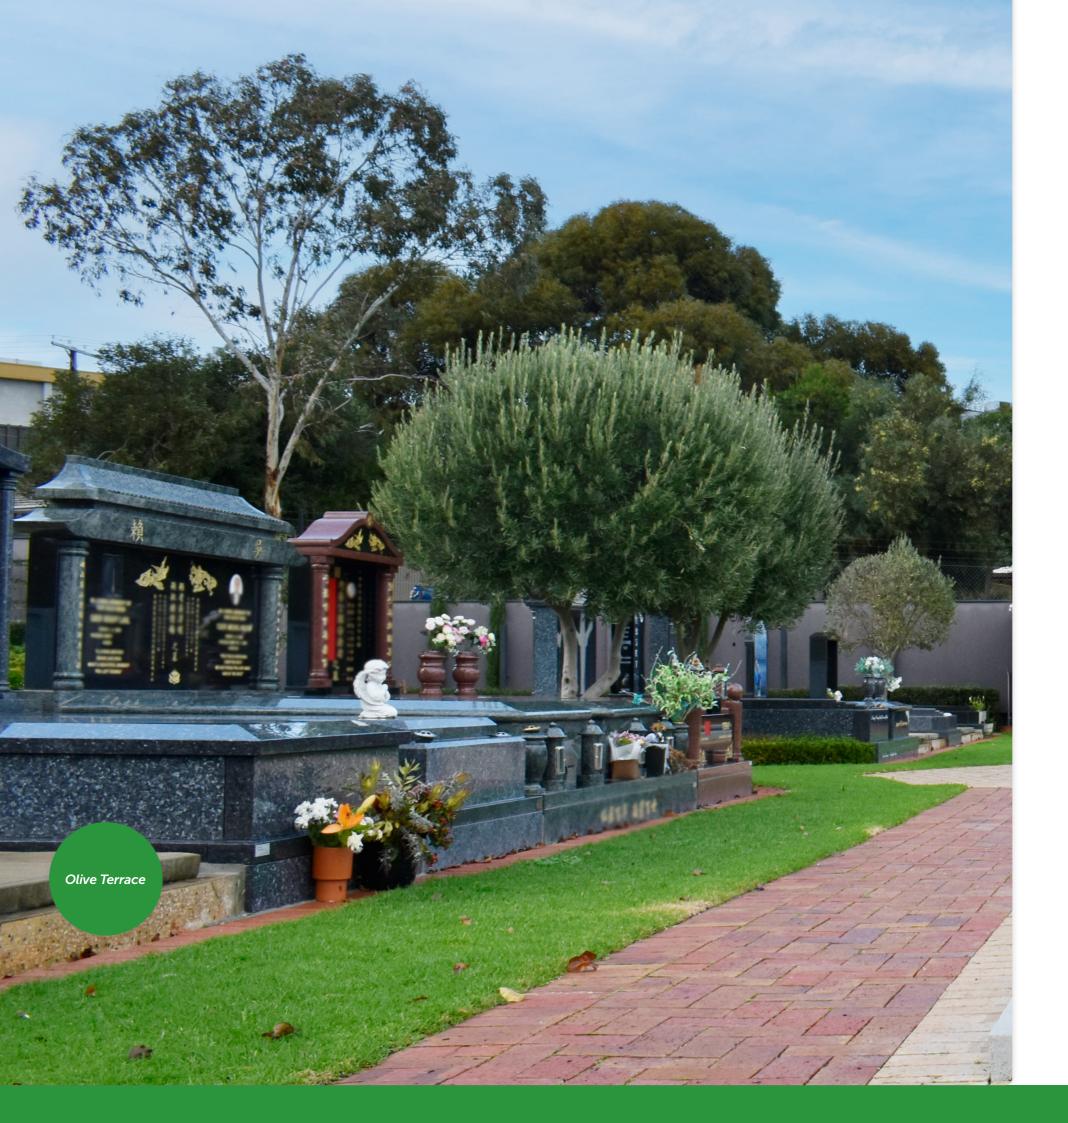

### **Olive Terrace**

Burial vault - prefabricated concrete grave with provision for ash interments. Full memorialisation is available in this area, 1800mm H x 1390mm W x 2835mm D.

Maximum coffin/casket size 2200mm x 800mm